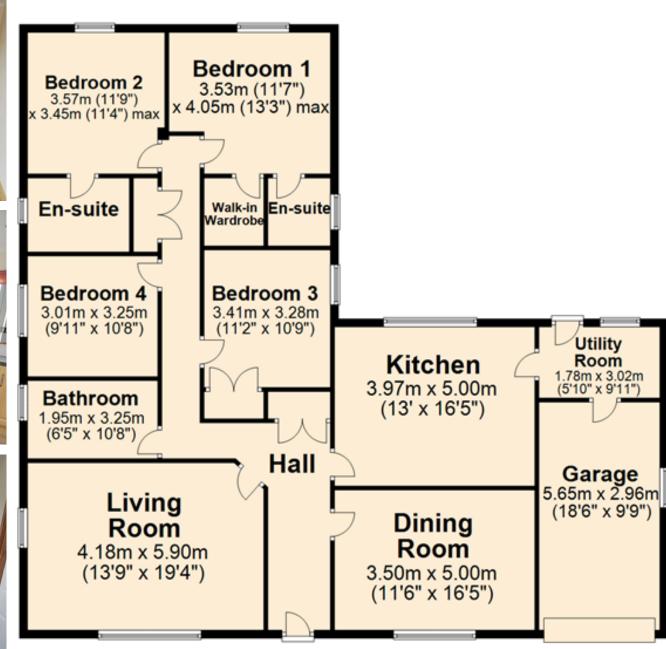

Wharfedale, Norseman, KW17 2EX

OFFERS OVER £325,000

Wharfedale is a substantial 4 bedroom bungalow offering a high standard of family accommodation. The spacious property sits in a large garden and enjoys a beautiful panoramic view.

There are 2 large public rooms together with a spacious kitchen with dining area.

There is also a utility room leading to the integral garage, a family bathroom and 2 ensuite bedrooms.

- Oil-central heating.
- uPVC framed double glazed windows and exterior doors.
- Patio doors in the spacious living room.
- Dining room may appeal to those requiring a home office.
- Large kitchen with dining area and integral fridge and dishwasher.
- Utility room leading to integral garage.
- Family bathroom with shower cubicle and bath.
- Bedrooms 1 and 2 both have en-suites, bedroom 1 also has a walk-in wardrobe.
- Mature garden with shed, lawn, trees bushes and shrubs.