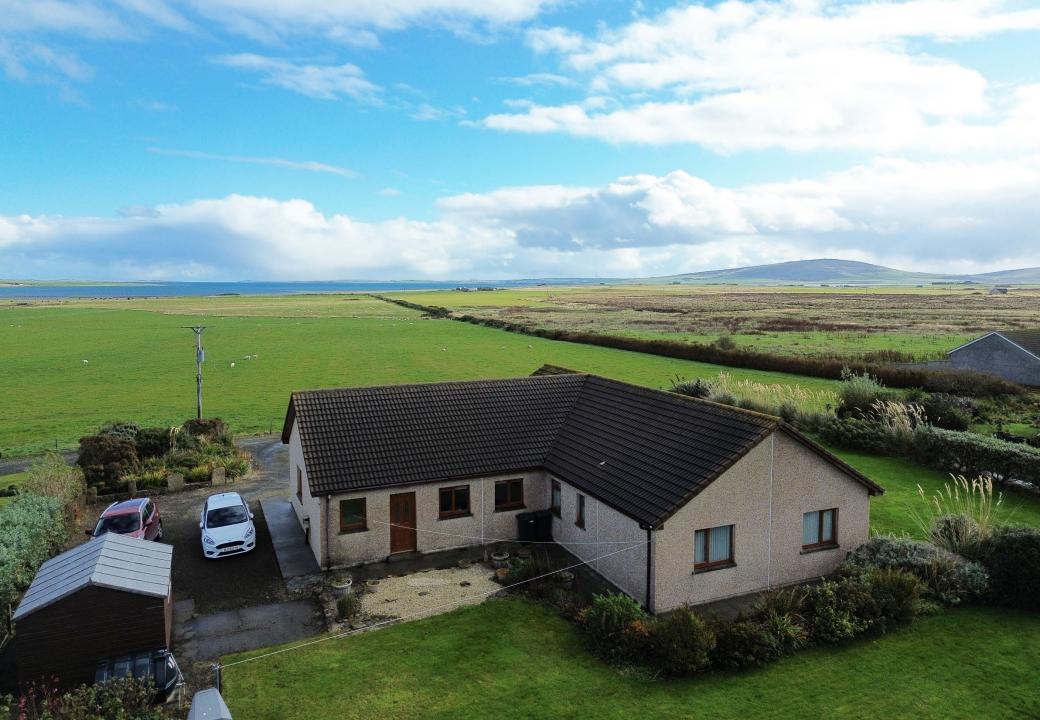

Wharfedale, Norseman, KW17 2EX

OFFERS OVER £325,000

Wharfedale is a substantial 4 bedroom bungalow offering a high standard of family accommodation. The spacious property sits in a large garden and enjoys a beautiful panoramic view.

There are 2 large public rooms together with a spacious kitchen with dining area.

There is also a utility room leading to the integral garage, a family bathroom and 2 ensuite bedrooms.

- Oil-central heating.
- uPVC framed double glazed windows and exterior doors.
- Patio doors in the spacious living room.
- Dining room may appeal to those requiring a home office.
- Large kitchen with dining area and integral fridge and dishwasher.
- Utility room leading to integral garage.
- Family bathroom with shower cubicle and bath.
- Bedrooms 1 and 2 both have en-suites, bedroom 1 also has a walk-in wardrobe.
- Mature garden with shed, lawn, trees bushes and shrubs.

## **LOCATION**

Wharfedale lies approximately 3 miles from Finstown where there is a primary school, shop and garage and 10 miles from Kirkwall

**SERVICES -** Mains water and electricity. Private septic tank.