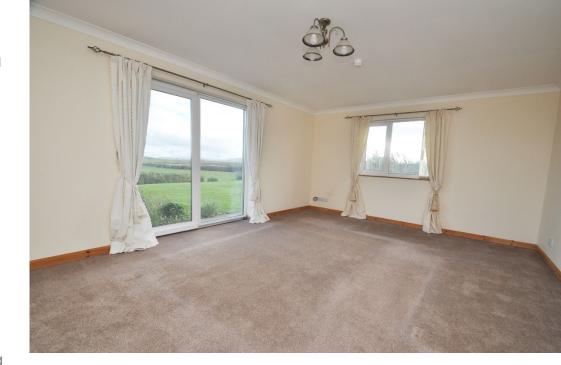

There are 2 large public rooms together with a spacious kitchen with dining area.

There is also a utility room leading to the integral garage, a family bathroom and 2 ensuite bedrooms.

- Oil-central heating.
- uPVC framed double glazed windows and exterior doors.
- Patio doors in the spacious living room.
- Dining room may appeal to those requiring a home office.
- Large kitchen with dining area and integral fridge and dishwasher.
- Utility room leading to integral garage.
- Family bathroom with shower cubicle and bath.
- Bedrooms 1 and 2 both have en-suites, bedroom 1 also has a walk-in wardrobe.
- Mature garden with shed, lawn, trees bushes and shrubs.