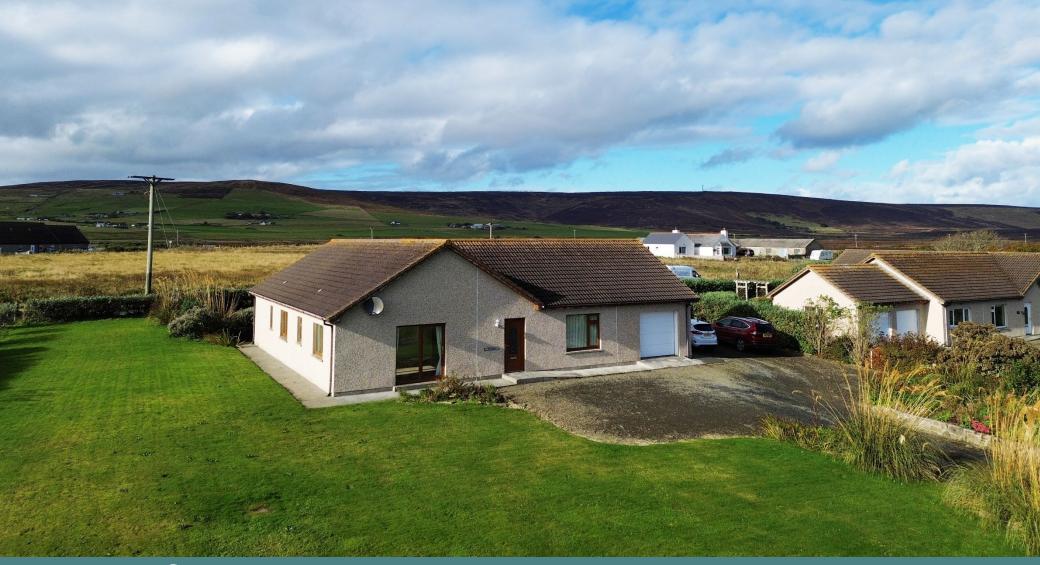

Wharfedale, Norseman, KW17 2EX

OFFERS OVER £325,000

Wharfedale is a substantial 4 bedroom bungalow offering a high standard of family accommodation. The spacious property sits in a large garden and enjoys a beautiful panoramic view.

There are 2 large public rooms together with a spacious kitchen with dining area.

There is also a utility room leading to the integral garage, a family bathroom and 2 ensuite bedrooms.

- Oil-central heating.
- uPVC framed double glazed windows and exterior doors.
- Patio doors in the spacious living room.
- Dining room may appeal to those requiring a home office.
- Large kitchen with dining area and integral fridge and dishwasher.
- Utility room leading to integral garage.
- Family bathroom with shower cubicle and bath.
- Bedrooms 1 and 2 both have en-suites, bedroom 1 also has a walk-in wardrobe.
- Mature garden with shed, lawn, trees bushes and shrubs.