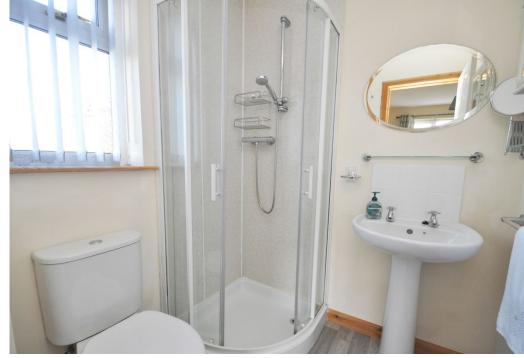

There are 2 large public rooms together with a spacious kitchen with dining area.

There is also a utility room leading to the integral garage, a family bathroom and 2 ensuite bedrooms.

- Oil-central heating.
- uPVC framed double glazed windows and exterior doors.
- Patio doors in the spacious living room.
- Dining room may appeal to those requiring a home office.
- Large kitchen with dining area and integral fridge and dishwasher.
- Utility room leading to integral garage.
- Family bathroom with shower cubicle and bath.
- Bedrooms 1 and 2 both have en-suites, bedroom 1 also has a walk-in wardrobe.
- Mature garden with shed, lawn, trees bushes and shrubs.