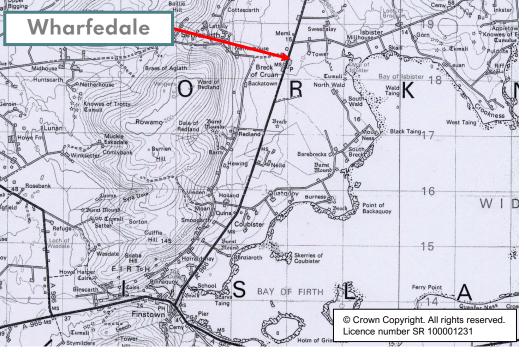

## **LOCATION**

Wharfedale lies approximately 3 miles from Finstown where there is a primary school, shop and garage and 10 miles from Kirkwall

**SERVICES -** Mains water and electricity. Private septic tank.