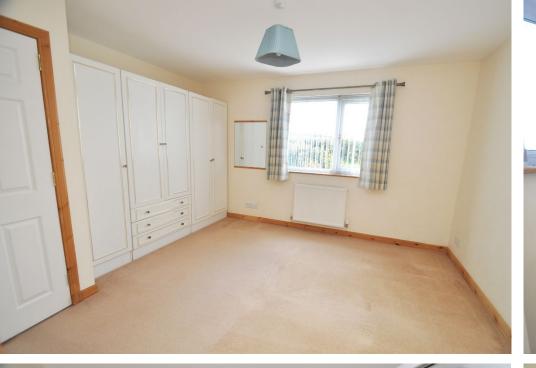

There are 2 large public rooms together with a spacious kitchen with dining area.

There is also a utility room leading to the integral garage, a family bathroom and 2 ensuite bedrooms.

- Oil-central heating.
- uPVC framed double glazed windows and exterior doors.
- Patio doors in the spacious living room.
- Dining room may appeal to those requiring a home office.
- Large kitchen with dining area and integral fridge and dishwasher.
- Utility room leading to integral garage.
- Family bathroom with shower cubicle and bath.
- Bedrooms 1 and 2 both have en-suites, bedroom 1 also has a walk-in wardrobe.
- Mature garden with shed, lawn, trees bushes and shrubs.