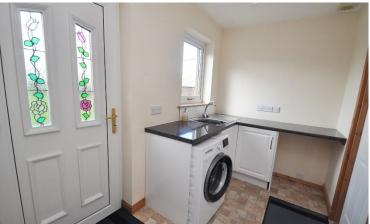

There are 2 large public rooms together with a spacious kitchen with dining area.

There is also a utility room leading to the integral garage, a family bathroom and 2 ensuite bedrooms.

- Oil-central heating.
- uPVC framed double glazed windows and exterior doors.
- Patio doors in the spacious living room.
- Dining room may appeal to those requiring a home office.
- Large kitchen with dining area and integral fridge and dishwasher.
- Utility room leading to integral garage.
- Family bathroom with shower cubicle and bath.
- Bedrooms 1 and 2 both have en-suites, bedroom 1 also has a walk-in wardrobe.
- Mature garden with shed, lawn, trees bushes and shrubs.