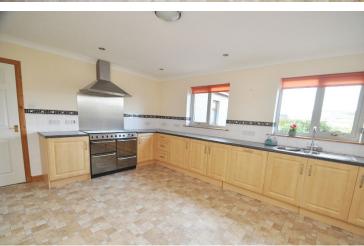

There are 2 large public rooms together with a spacious kitchen with dining area.

There is also a utility room leading to the integral garage, a family bathroom and 2 ensuite bedrooms.

- Oil-central heating.
- uPVC framed double glazed windows and exterior doors.
- Patio doors in the spacious living room.
- Dining room may appeal to those requiring a home office.
- Large kitchen with dining area and integral fridge and dishwasher.
- Utility room leading to integral garage.
- Family bathroom with shower cubicle and bath.
- Bedrooms 1 and 2 both have en-suites, bedroom 1 also has a walk-in wardrobe.
- Mature garden with shed, lawn, trees bushes and shrubs.