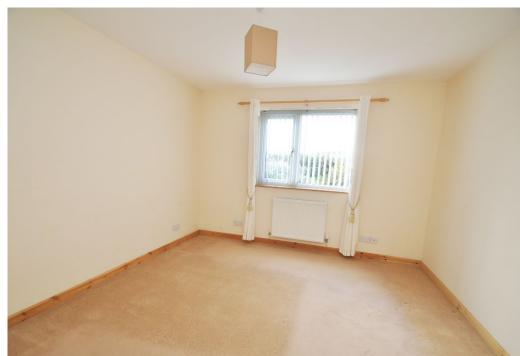

There are 2 large public rooms together with a spacious kitchen with dining area.

There is also a utility room leading to the integral garage, a family bathroom and 2 ensuite bedrooms.

- Oil-central heating.
- uPVC framed double glazed windows and exterior doors.
- Patio doors in the spacious living room.
- Dining room may appeal to those requiring a home office.
- Large kitchen with dining area and integral fridge and dishwasher.
- Utility room leading to integral garage.
- Family bathroom with shower cubicle and bath.
- Bedrooms 1 and 2 both have en-suites, bedroom 1 also has a walk-in wardrobe.
- Mature garden with shed, lawn, trees bushes and shrubs.