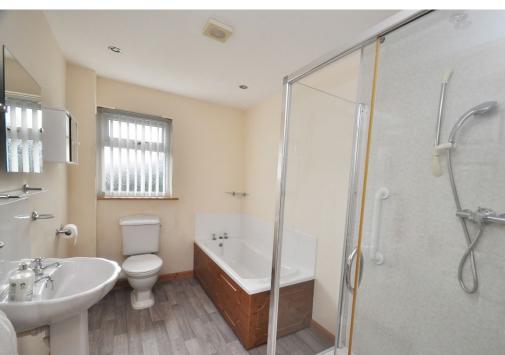

There are 2 large public rooms together with a spacious kitchen with dining area.

There is also a utility room leading to the integral garage, a family bathroom and 2 ensuite bedrooms.

- Oil-central heating.
- uPVC framed double glazed windows and exterior doors.
- Patio doors in the spacious living room.
- Dining room may appeal to those requiring a home office.
- Large kitchen with dining area and integral fridge and dishwasher.
- Utility room leading to integral garage.
- Family bathroom with shower cubicle and bath.
- Bedrooms 1 and 2 both have en-suites, bedroom 1 also has a walk-in wardrobe.
- Mature garden with shed, lawn, trees bushes and shrubs.