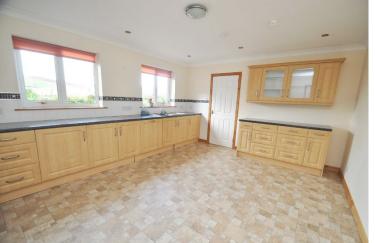

There are 2 large public rooms together with a spacious kitchen with dining area.

There is also a utility room leading to the integral garage, a family bathroom and 2 ensuite bedrooms.

- Oil-central heating.
- uPVC framed double glazed windows and exterior doors.
- Patio doors in the spacious living room.
- Dining room may appeal to those requiring a home office.
- Large kitchen with dining area and integral fridge and dishwasher.
- Utility room leading to integral garage.
- Family bathroom with shower cubicle and bath.
- Bedrooms 1 and 2 both have en-suites, bedroom 1 also has a walk-in wardrobe.
- Mature garden with shed, lawn, trees bushes and shrubs.