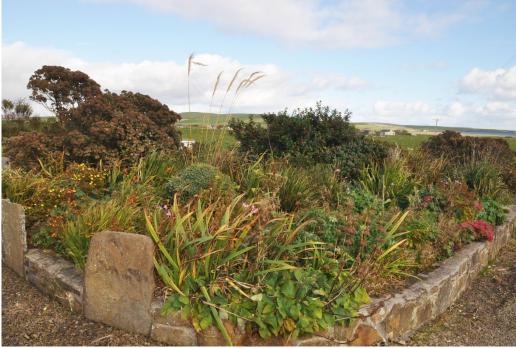

There are 2 large public rooms together with a spacious kitchen with dining area.

There is also a utility room leading to the integral garage, a family bathroom and 2 ensuite bedrooms.

- Oil-central heating.
- uPVC framed double glazed windows and exterior doors.
- Patio doors in the spacious living room.
- Dining room may appeal to those requiring a home office.
- Large kitchen with dining area and integral fridge and dishwasher.
- Utility room leading to integral garage.
- Family bathroom with shower cubicle and bath.
- Bedrooms 1 and 2 both have en-suites, bedroom 1 also has a walk-in wardrobe.
- Mature garden with shed, lawn, trees bushes and shrubs.