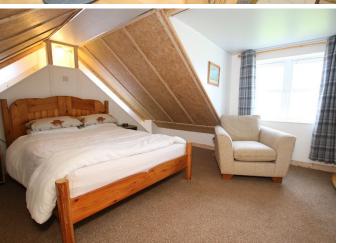

Outside there is a small garden area to lawn and a gravel drive.

- Electric storage heating.
- UPVC framed double glazed windows.
- Large entrance porch.
- Open plan living room/dining/kitchen.
- Conservatory with patio doors to garden and sea views.
- Shower room on ground floor.
- 2 bedrooms on first floor with sea views.
- Store.
- Small low maintenance garden laid to lawn with a chipped drive.
- Beautiful elevated sea views towards Eynhallow, Rousay and Westray in the distance.