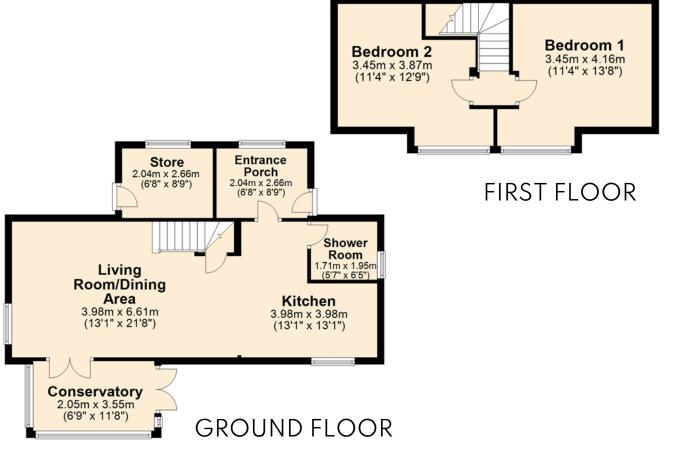

# **LOWS**

Upper Midhouse Cottage is a well presented 2 bedroom detached dwelling set in an elevated position with stunning sea views towards Rousay, Eynhallow and Westray.

The property has an open plan layout on the ground floor with the kitchen/dining area/living room.

Outside there is a small garden area to lawn and a gravel drive.

- Electric storage heating.
- UPVC framed double glazed windows.
- Large entrance porch.
- Open plan living room/dining/kitchen.
- Conservatory with patio doors to garden and sea views.
- Shower room on ground floor.
- 2 bedrooms on first floor with sea views.
- Store.
- Small low maintenance garden laid to lawn with a chipped drive.
- Beautiful elevated sea views towards Eynhallow, Rousay and Westray in the distance.