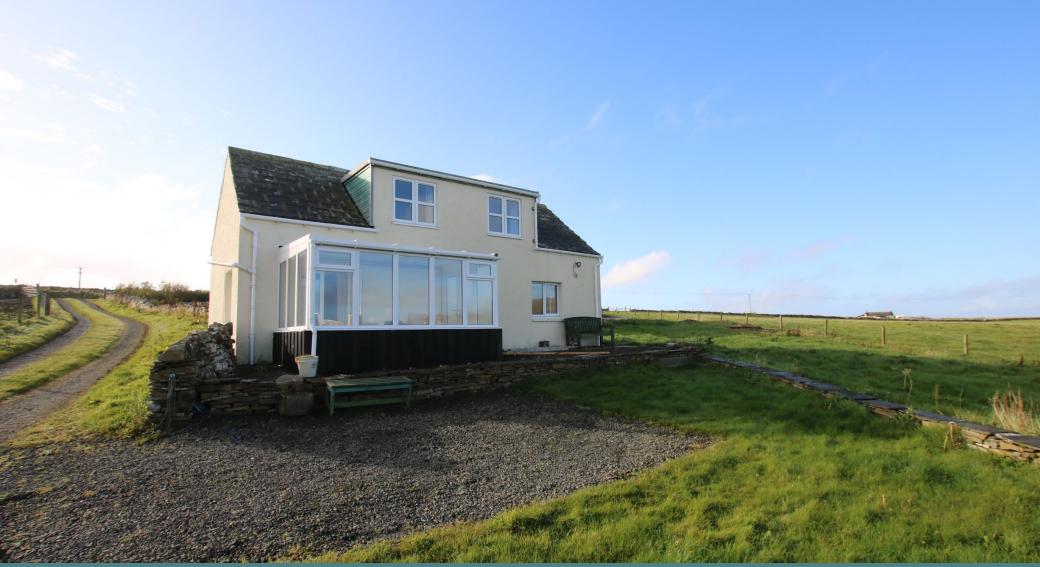

# Upper Midhouse Cottage, <sup>Costa</sup>, KW17 2NN

OFFERS OVER £140,000

# **LOWS**

Upper Midhouse Cottage is a well presented 2 bedroom detached dwelling set in an elevated position with stunning sea views towards Rousay, Eynhallow and Westray.

The property has an open plan layout on the ground floor with the kitchen/dining area/living room.

Outside there is a small garden area to lawn and a gravel drive.

- Electric storage heating.
- UPVC framed double glazed windows.
- Large entrance porch.
- Open plan living room/dining/kitchen.
- Conservatory with patio doors to garden and sea views.
- Shower room on ground floor.
- 2 bedrooms on first floor with sea views.
- Store.
- Small low maintenance garden laid to lawn with a chipped drive.
- Beautiful elevated sea views towards Eynhallow, Rousay and Westray in the distance.