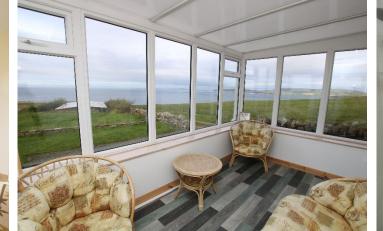

# **LOWS**

Upper Midhouse Cottage is a well presented 2 bedroom detached dwelling set in an elevated position with stunning sea views towards Rousay, Eynhallow and Westray.

The property has an open plan layout on the ground floor with the kitchen/dining area/living room.

Outside there is a small garden area to lawn and a gravel drive.

- Electric storage heating.
- UPVC framed double glazed windows.
- Large entrance porch.
- Open plan living room/dining/kitchen.
- Conservatory with patio doors to garden and sea views.
- Shower room on ground floor.
- 2 bedrooms on first floor with sea views.
- Store.
- Small low maintenance garden laid to lawn with a chipped drive.
- Beautiful elevated sea views towards Eynhallow, Rousay and Westray in the distance.