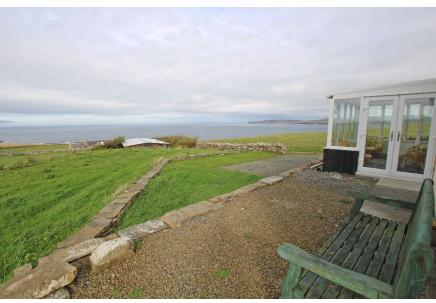

# **LOWS**

Upper Midhouse Cottage is a well presented 2 bedroom detached dwelling set in an elevated position with stunning sea views towards Rousay, Eynhallow and Westray.

The property has an open plan layout on the ground floor with the kitchen/dining area/living room.

Outside there is a small garden area to lawn and a gravel drive.

- Electric storage heating.
- UPVC framed double glazed windows.
- Large entrance porch.
- Open plan living room/dining/kitchen.
- Conservatory with patio doors to garden and sea views.
- Shower room on ground floor.
- 2 bedrooms on first floor with sea views.
- Store.
- Small low maintenance garden laid to lawn with a chipped drive.
- Beautiful elevated sea views towards Eynhallow, Rousay and Westray in the distance.