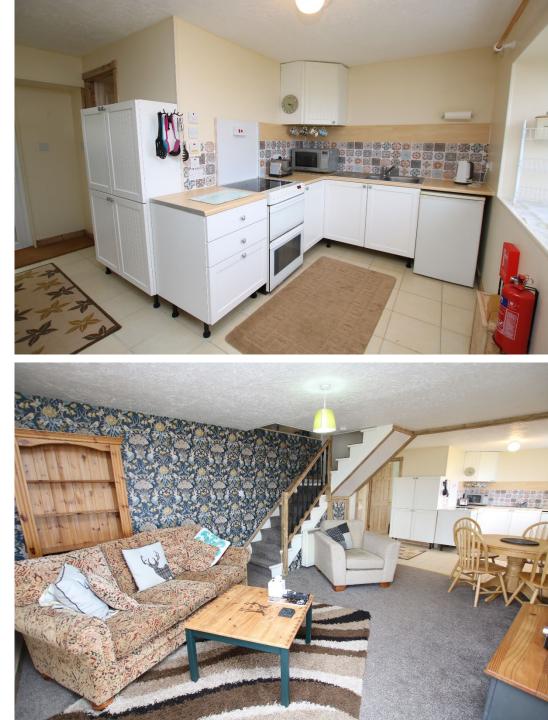

# **LOWS**

Upper Midhouse Cottage is a well presented 2 bedroom detached dwelling set in an elevated position with stunning sea views towards Rousay, Eynhallow and Westray.

The property has an open plan layout on the ground floor with the kitchen/dining area/living room.

Outside there is a small garden area to lawn and a gravel drive.

- Electric storage heating.
- UPVC framed double glazed windows.
- Large entrance porch.
- Open plan living room/dining/kitchen.
- Conservatory with patio doors to garden and sea views.
- Shower room on ground floor.
- 2 bedrooms on first floor with sea views.
- Store.
- Small low maintenance garden laid to lawn with a chipped drive.
- Beautiful elevated sea views towards Eynhallow, Rousay and Westray in the distance.

### **ENERGY PERFORMANCE RATING -** Band D.

**FIXTURES AND FITTINGS** – All floor coverings, curtains and most items in the property can be included in the sale price with the exception of a bookcase in the living room.