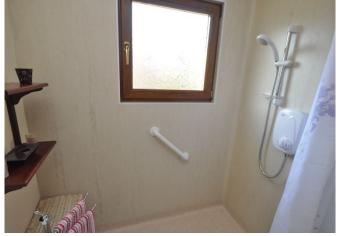

The large living room has a window at either end and has room for a dining area. There is a wet room shower room on the first floor with a second toilet on the ground floor.

The 3 bedrooms are on the first floor and each has a panel heater.

- Electric storage and panel heaters.
- uPVC framed double glazed windows.
- Spacious living room with decorative feature surround for an electric fire.
- Conservatory off kitchen with door into garden.
- Kitchen has fitted units with integral fridge, freezer and plumbing for washing machine.
- Toilet and walk-in cupboard on ground floor.
- Wet room shower room on first floor.
- Bedrooms on first floor.
- Enclosed gardens to front and rear.