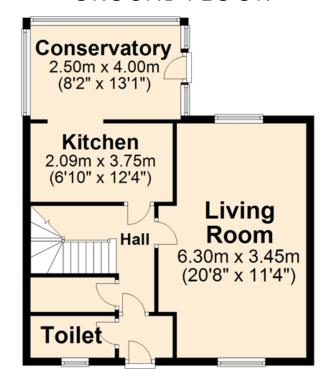

## GROUND FLOOR

FIRST FLOOR

**SERVICES** - Mains services.

**COUNCIL TAX BAND** – Band B. The Council Tax Band may be reassessed by the Orkney and Shetland Joint Board when the property is sold. This may result in the band being altered.