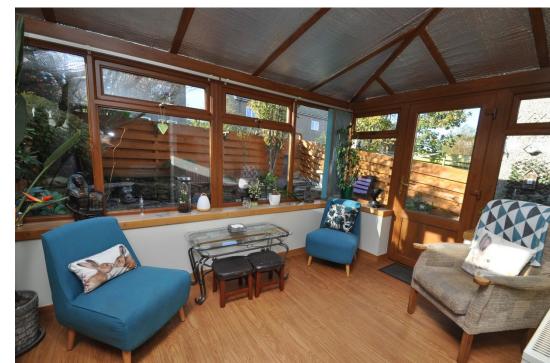

15 Strombery, Kirkwall, KW15 1UX

LOWS

OFFERS OVER £160,000

15 Strombery is a spacious 3 bedroom midterraced dwelling house. The attractive property has low maintenance gardens to the front and rear and a conservatory, off the kitchen, overlooking the rear garden.

- Electric storage and panel heaters.
- uPVC framed double glazed windows.
- Spacious living room with decorative feature surround for an electric fire.
- Conservatory off kitchen with door into garden.
- Kitchen has fitted units with integral fridge, freezer and plumbing for washing machine.
- Toilet and walk-in cupboard on ground floor.
- Wet room shower room on first floor.
- Bedrooms on first floor.
- Enclosed gardens to front and rear.