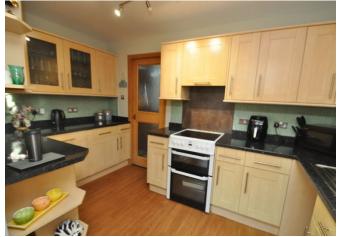

- Electric storage and panel heaters.
- uPVC framed double glazed windows.
- Spacious living room with decorative feature surround for an electric fire.
- Conservatory off kitchen with door into garden.
- Kitchen has fitted units with integral fridge, freezer and plumbing for washing machine.
- Toilet and walk-in cupboard on ground floor.
- Wet room shower room on first floor.
- Bedrooms on first floor.
- Enclosed gardens to front and rear.