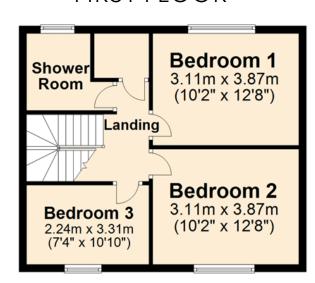

The large living room has a window at either end and has room for a dining area. There is a wet room shower room on the first floor with a second toilet on the ground floor.

The 3 bedrooms are on the first floor and each has a panel heater.

- Electric storage and panel heaters.
- uPVC framed double glazed windows.
- Spacious living room with decorative feature surround for an electric fire.
- Conservatory off kitchen with door into garden.
- Kitchen has fitted units with integral fridge, freezer and plumbing for washing machine.
- Toilet and walk-in cupboard on ground floor.
- Wet room shower room on first floor.
- Bedrooms on first floor.
- Enclosed gardens to front and rear.

## GROUND FLOOR

FIRST FLOOR

**SERVICES** - Mains services.

**COUNCIL TAX BAND** – Band B. The Council Tax Band may be reassessed by the Orkney and Shetland Joint Board when the property is sold. This may result in the band being altered.