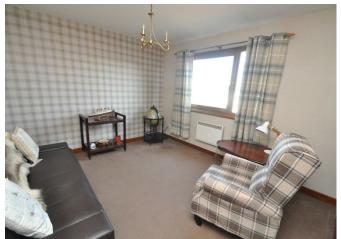

The large living room has a window at either end and has room for a dining area. There is a wet room shower room on the first floor with a second toilet on the ground floor.

The 3 bedrooms are on the first floor and each has a panel heater.

- Electric storage and panel heaters.
- uPVC framed double glazed windows.
- Spacious living room with decorative feature surround for an electric fire.
- Conservatory off kitchen with door into garden.
- Kitchen has fitted units with integral fridge, freezer and plumbing for washing machine.
- Toilet and walk-in cupboard on ground floor.
- Wet room shower room on first floor.
- Bedrooms on first floor.
- Enclosed gardens to front and rear.