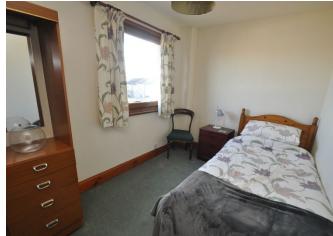

The large living room has a window at either end and has room for a dining area. There is a wet room shower room on the first floor with a second toilet on the ground floor.

The 3 bedrooms are on the first floor and each has a panel heater.