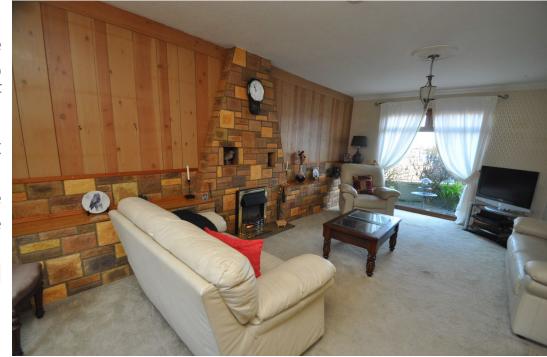

The large living room has a window at either end and has room for a dining area. There is a wet room shower room on the first floor with a second toilet on the ground floor.

The 3 bedrooms are on the first floor and each has a panel heater.

- Electric storage and panel heaters.
- uPVC framed double glazed windows.
- Spacious living room with decorative feature surround for an electric fire.
- Conservatory off kitchen with door into garden.
- Kitchen has fitted units with integral fridge, freezer and plumbing for washing machine.
- Toilet and walk-in cupboard on ground floor.
- Wet room shower room on first floor.
- Bedrooms on first floor.
- Enclosed gardens to front and rear.