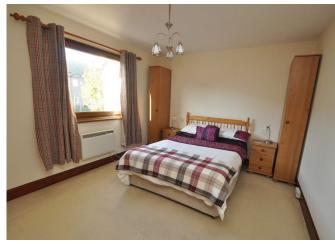

The large living room has a window at either end and has room for a dining area. There is a wet room shower room on the first floor with a second toilet on the ground floor.

The 3 bedrooms are on the first floor and each has a panel heater.