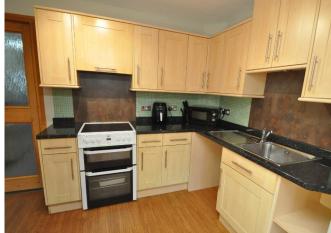

- Electric storage and panel heaters.
- uPVC framed double glazed windows.
- Spacious living room with decorative feature surround for an electric fire.
- Conservatory off kitchen with door into garden.
- Kitchen has fitted units with integral fridge, freezer and plumbing for washing machine.
- Toilet and walk-in cupboard on ground floor.
- Wet room shower room on first floor.
- Bedrooms on first floor.
- Enclosed gardens to front and rear.