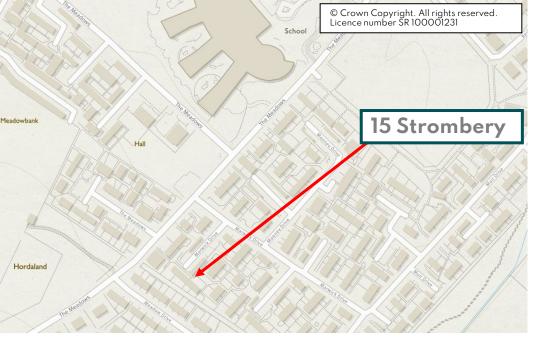

## **LOCATION**

15 Strombery is situated close to schools and within walking distance of the town centre.