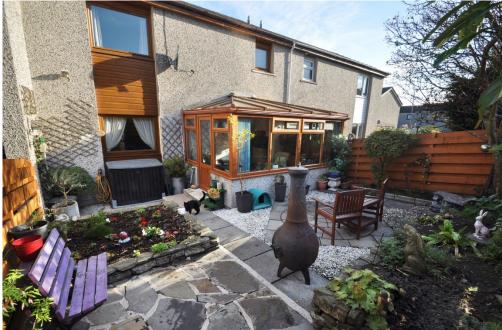

15 Strombery, Kirkwall, KW15 1UX

LOWS

OFFERS OVER £160,000

15 Strombery is a spacious 3 bedroom midterraced dwelling house. The attractive property has low maintenance gardens to the front and rear and a conservatory, off the kitchen, overlooking the rear garden.

- Electric storage and panel heaters.
- uPVC framed double glazed windows.
- Spacious living room with decorative feature surround for an electric fire.
- Conservatory off kitchen with door into garden.
- Kitchen has fitted units with integral fridge, freezer and plumbing for washing machine.
- Toilet and walk-in cupboard on ground floor.
- Wet room shower room on first floor.
- Bedrooms on first floor.
- Enclosed gardens to front and rear.