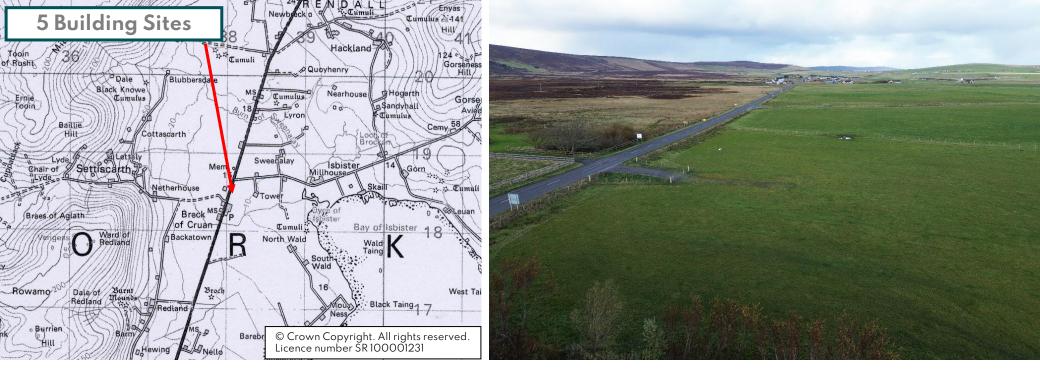

**5 Building Sites,** near Tower, Rendall, KW17 2EX

OFFERS OVER £240,000

These 5 building sites, with planning consents (OIC ref 19/152/PP and 19/063/PP), offer an excellent development opportunity for building contractors.

## LOCATION

The building sites are situated close to Norseman and lie on the bus route to and from Kirkwall which is approximately 10 miles away. There are local services in Finstown where there is a primary school, shop, post office, public house and garage.