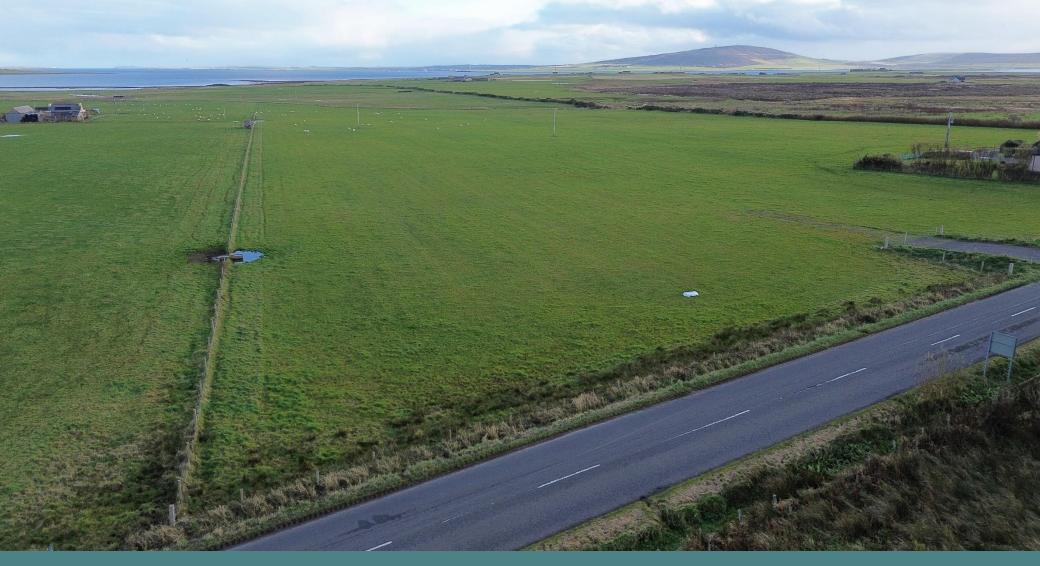

**5 Building Sites,** near Tower, Rendall, KW17 2EX

OFFERS OVER £240,000

These 5 building sites, with planning consents (OIC ref 19/152/PP and 19/063/PP), offer an excellent development opportunity for building contractors.

The sites enjoy views over farmland to the sea and the area has proved popular in recent years with several new family homes built close by. The seller will consider a staged sale with one or two sites sold annually.