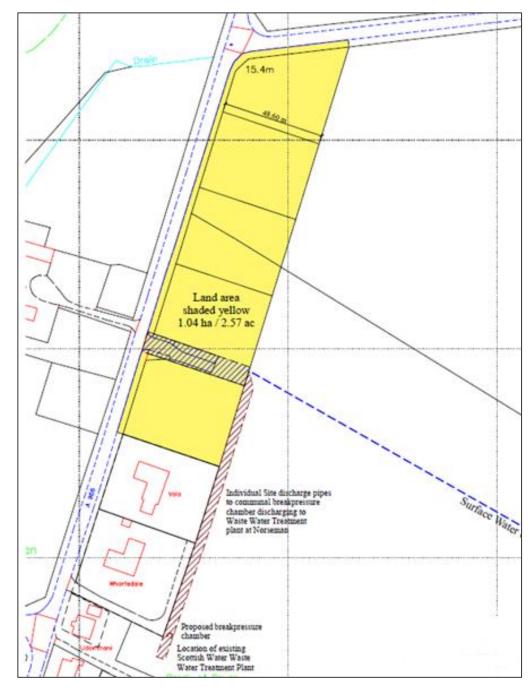

**5 Building Sites,** near Tower, Rendall, KW17 2EX

OFFERS OVER £240,000

These 5 building sites, with planning consents (OIC ref 19/152/PP and 19/063/PP), offer an excellent development opportunity for building contractors.