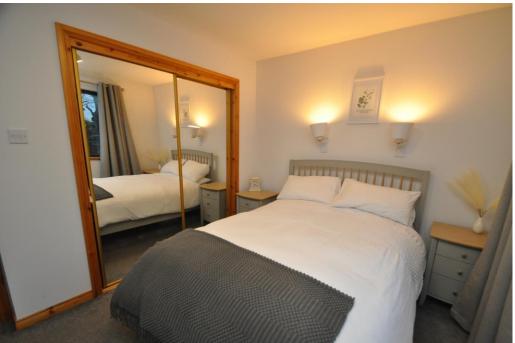

The bungalow has air source heating, and the living room and hall feature wooden flooring.

The kitchen has a dining area and integral appliances whilst the stylish bathroom has a shower over the bath. Both bedrooms have a large built-in wardrobe with sliding mirror doors.

- Air source heating.
- Timber framed double glazed windows.
- Livingroom and hall feature wooden flooring.
- Dining area and integral hob, oven and dishwasher in kitchen.
- Stylish bathroom with shower over bath.
- Both bedrooms have a large built-in wardrobe with sliding mirror doors.
- Raised decking offers outdoor seating area.
- Raised border with bushes and shrubs.
- Parking spaces at side of house.