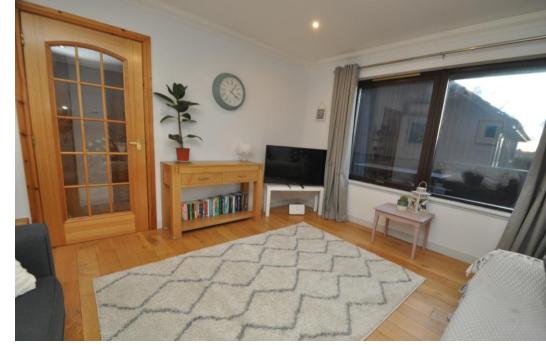

The bungalow has air source heating, and the living room and hall feature wooden flooring.

The kitchen has a dining area and integral appliances whilst the stylish bathroom has a shower over the bath. Both bedrooms have a large built-in wardrobe with sliding mirror doors.

- Air source heating.
- Timber framed double glazed windows.
- Livingroom and hall feature wooden flooring.
- Dining area and integral hob, oven and dishwasher in kitchen.
- Stylish bathroom with shower over bath.
- Both bedrooms have a large built-in wardrobe with sliding mirror doors.
- Raised decking offers outdoor seating area.
- Raised border with bushes and shrubs.
- Parking spaces at side of house.