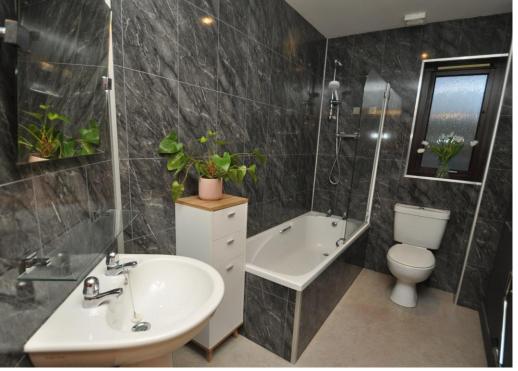

The bungalow has air source heating, and the living room and hall feature wooden flooring.

The kitchen has a dining area and integral appliances whilst the stylish bathroom has a shower over the bath. Both bedrooms have a large built-in wardrobe with sliding mirror doors.

- Air source heating.
- Timber framed double glazed windows.
- Livingroom and hall feature wooden flooring.
- Dining area and integral hob, oven and dishwasher in kitchen.
- Stylish bathroom with shower over bath.
- Both bedrooms have a large built-in wardrobe with sliding mirror doors.
- Raised decking offers outdoor seating area.
- Raised border with bushes and shrubs.
- Parking spaces at side of house.