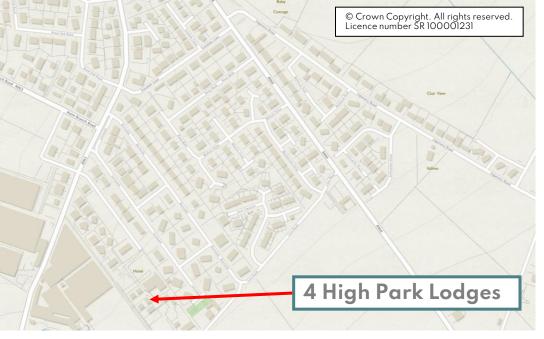

## **LOCATION**

4 High Park Lodges is situated on the outskirts of Kirkwall, close to the Lynnfield Hotel, and is a short drive from the town's amenities.

**SERVICES - Mains services.** 

**COUNCIL TAX BAND** - Band C. The Council Tax Band may be reassessed by the Orkney and Shetland Joint Board when the property is sold. This may result in the band being altered.