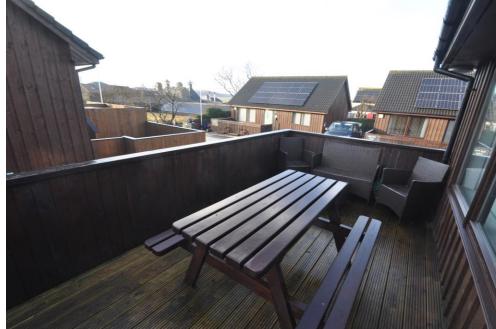

- Air source heating.
- Timber framed double glazed windows.
- Livingroom and hall feature wooden flooring.
- Dining area and integral hob, oven and dishwasher in kitchen.
- Stylish bathroom with shower over bath.
- Both bedrooms have a large built-in wardrobe with sliding mirror doors.
- Raised decking offers outdoor seating area.
- Raised border with bushes and shrubs.
- Parking spaces at side of house.