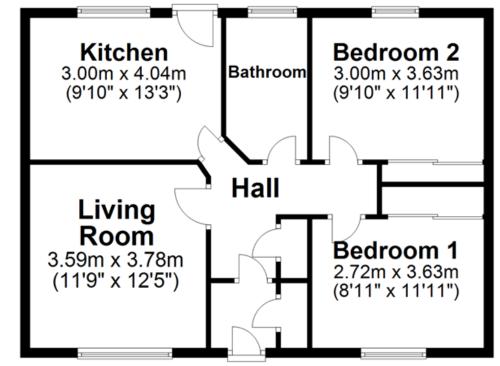

The bungalow has air source heating, and the living room and hall feature wooden flooring.

The kitchen has a dining area and integral appliances whilst the stylish bathroom has a shower over the bath. Both bedrooms have a large built-in wardrobe with sliding mirror doors.

- Air source heating.
- Timber framed double glazed windows.
- Livingroom and hall feature wooden flooring.
- Dining area and integral hob, oven and dishwasher in kitchen.
- Stylish bathroom with shower over bath.
- Both bedrooms have a large built-in wardrobe with sliding mirror doors.
- Raised decking offers outdoor seating area.
- Raised border with bushes and shrubs.
- Parking spaces at side of house.