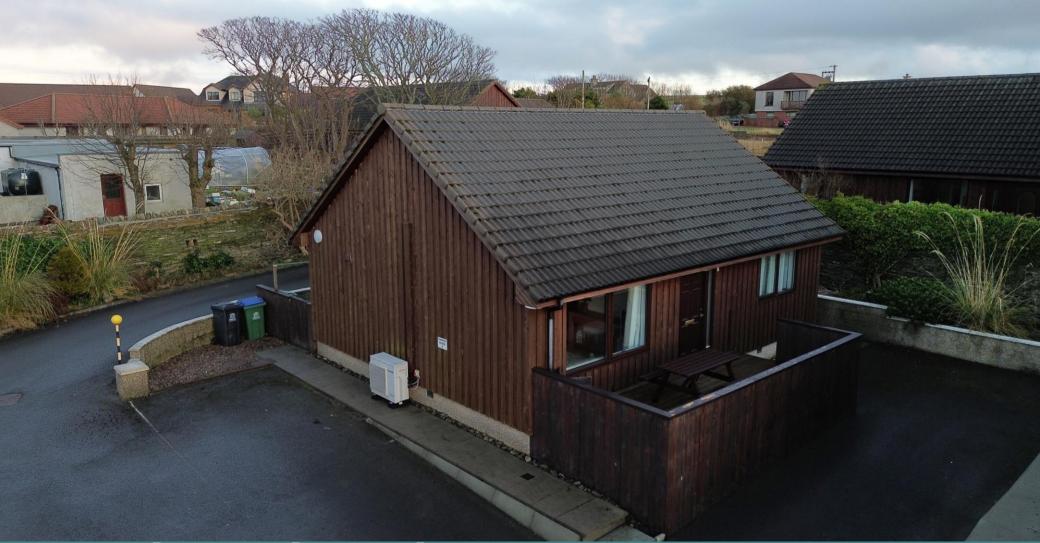

## 4 High Park Lodges, Rosebank, Kirkwall, KW15 1SU

OFFERS OVER £210,000

(£10,000 less than home report valuation)

4 High Park Lodges is a well-presented 2 bedroom detached bungalow. The attractive property stands in good decorative order and has raised decking together with private parking.

- Air source heating.
- Timber framed double glazed windows.
- Livingroom and hall feature wooden flooring.
- Dining area and integral hob, oven and dishwasher in kitchen.
- Stylish bathroom with shower over bath.
- Both bedrooms have a large built-in wardrobe with sliding mirror doors.
- Raised decking offers outdoor seating area.
- Raised border with bushes and shrubs.
- Parking spaces at side of house.

## **LOCATION**

4 High Park Lodges is situated on the outskirts of Kirkwall, close to the Lynnfield Hotel, and is a short drive from the town's amenities.

**SERVICES - Mains services.** 

**COUNCIL TAX BAND** - Band C. The Council Tax Band may be reassessed by the Orkney and Shetland Joint Board when the property is sold. This may result in the band being altered.