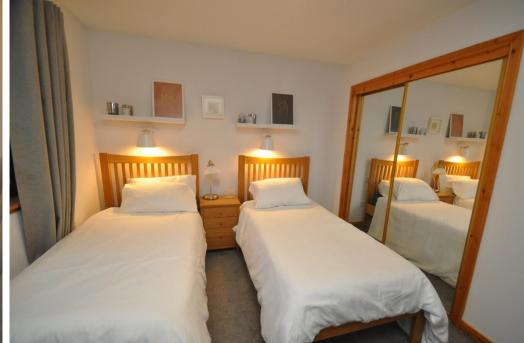

The bungalow has air source heating, and the living room and hall feature wooden flooring.

The kitchen has a dining area and integral appliances whilst the stylish bathroom has a shower over the bath. Both bedrooms have a large built-in wardrobe with sliding mirror doors.

- Air source heating.
- Timber framed double glazed windows.
- Livingroom and hall feature wooden flooring.
- Dining area and integral hob, oven and dishwasher in kitchen.
- Stylish bathroom with shower over bath.
- Both bedrooms have a large built-in wardrobe with sliding mirror doors.
- Raised decking offers outdoor seating area.
- Raised border with bushes and shrubs.
- Parking spaces at side of house.