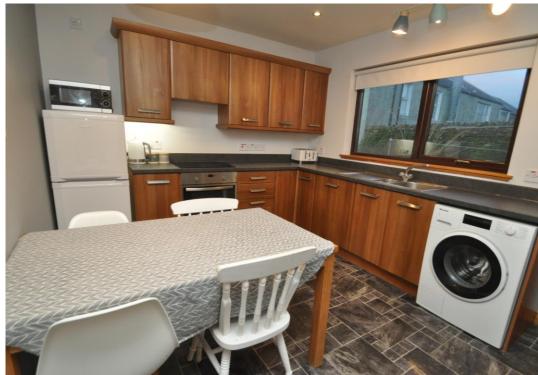

The bungalow has air source heating, and the living room and hall feature wooden flooring.

The kitchen has a dining area and integral appliances whilst the stylish bathroom has a shower over the bath. Both bedrooms have a large built-in wardrobe with sliding mirror doors.

- Air source heating.
- Timber framed double glazed windows.
- Livingroom and hall feature wooden flooring.
- Dining area and integral hob, oven and dishwasher in kitchen.
- Stylish bathroom with shower over bath.
- Both bedrooms have a large built-in wardrobe with sliding mirror doors.
- Raised decking offers outdoor seating area.
- Raised border with bushes and shrubs.
- Parking spaces at side of house.