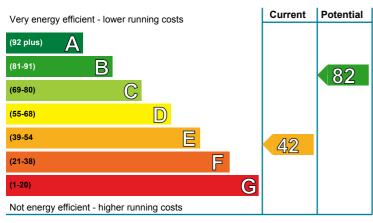

of assessment:** RdSAP, existing dwelling

Approved Organisation: Elmhurst

**Main heating and fuel:** Boiler and radiators, electric

#### You can use this document to:

- Compare current ratings of properties to see which are more energy efficient and environmentally friendly
- Find out how to save energy and money and also reduce CO<sub>2</sub> emissions by improving your home

| Estimated energy costs for your home for 3 years* | £11,544 | See your recommendations    |
|---------------------------------------------------|---------|-----------------------------|
| Over 3 years you could save*                      | £5,685  | report for more information |

<sup>\*</sup> based upon the cost of energy for heating, hot water, lighting and ventilation, calculated using standard assumptions



### **Energy Efficiency Rating**

This graph shows the current efficiency of your home, taking into account both energy efficiency and fuel costs. The higher this rating, the lower your fuel bills are likely to be.

Your current rating is **band E (42)**. The average rating for EPCs in Scotland is **band D (61)**.

The potential rating shows the effect of undertaking all of the improvement measures listed within your recommendations report.



## **Environmental Impact (CO<sub>2</sub>) Rating**

This graph shows the effect of your home on the environment in terms of carbon dioxide  $(CO_2)$  emissions. The higher the rating, the less impact it has on the environment.

Your current rating is **band F (21)**. The average rating for EPCs in Scotland is **band D (59)**.

The potential rating