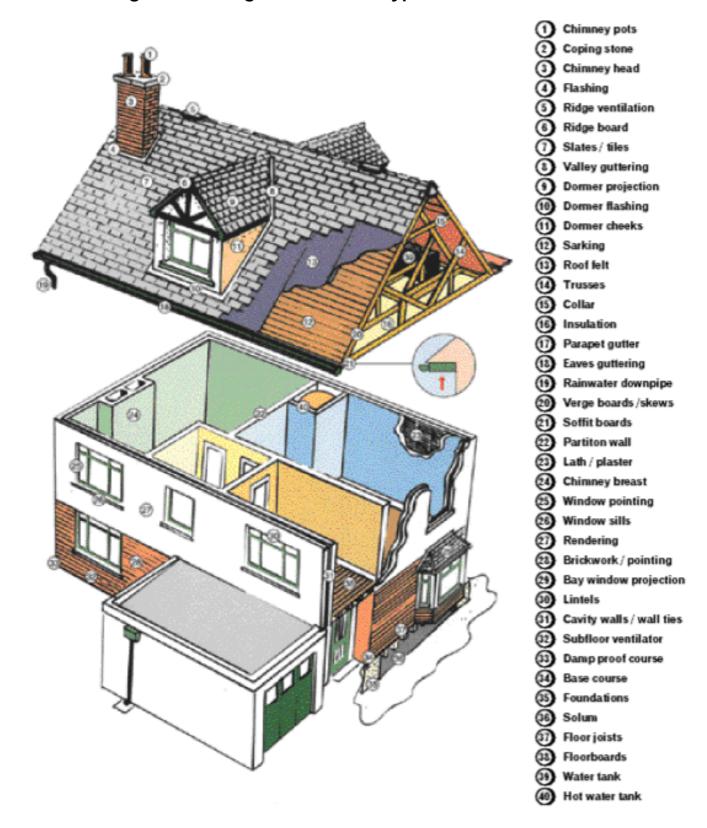

## Sectional diagram showing elements of a typical house

Reference may be made in this report to some or all of the above component parts of the property. This diagram may assist you in locating and understanding these terms.