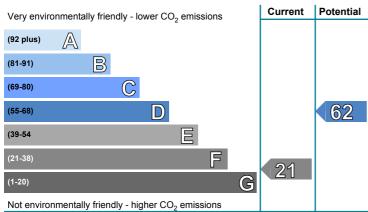

See your recommendations    |
|---------------------------------------------------|---------|-----------------------------|
| Over 3 years you could save*                      | £5,685  | report for more information |

<sup>\*</sup> based upon the cost of energy for heating, hot water, lighting and ventilation, calculated using standard assumptions



### **Energy Efficiency Rating**

This graph shows the current efficiency of your home, taking into account both energy efficiency and fuel costs. The higher this rating, the lower your fuel bills are likely to be.

Your current rating is **band E (42)**. The average rating for EPCs in Scotland is **band D (61)**.

The potential rating shows the effect of undertaking all of the improvement measures listed within your recommendations report.



## **Environmental Impact (CO<sub>2</sub>) Rating**

This graph shows the effect of your home on the environment in terms of carbon dioxide  $(CO_2)$  emissions. The higher the rating, the less impact it has on the environment.

Your current rating is **band F (21)**. The average rating for EPCs in Scotland is **band D (59)**.

The potential rating shows the effect of undertaking all of the improvement measures listed within your recommendations report.

## Top actions you can take to save money and make your home more efficient

| Recommended measures                   | Indicative cost  | Typical savings over 3 years |
|----------------------------------------|------------------|------------------------------|
| 1 Room-in-roof insulation              | £1,500 - £2,700  | £2439.00